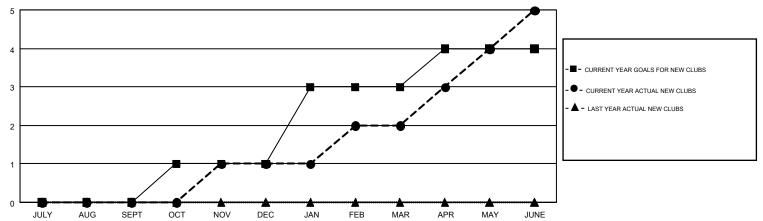

## Multiple District 117

GMT: ELENA APPIANI

LOCATION: GREECE

GMT CA 4

| Clubs         |               |           |               | Members               |                           |                         |                                                    |  |
|---------------|---------------|-----------|---------------|-----------------------|---------------------------|-------------------------|----------------------------------------------------|--|
|               | RESULTS FOR   | 2017-2018 |               | RESULTS FOR 2017-2018 |                           |                         |                                                    |  |
| QUARTER       | NEW CLUB GOAL | NEW CLUBS | DROPPED CLUBS | QUARTER               | MEMBER GROWTH NET<br>GOAL | MEMBER GROWTH<br>ACTUAL | DROPPED<br>MEMBERS ACTUAL<br>(including transfers) |  |
| JULY/AUG/SEPT | 0             | 0         | 1             | JULY/AUG/SEPT         | -25                       | 29                      | 68                                                 |  |
| OCT/NOV/DEC   | 1             | 1         | 1             | OCT/NOV/DEC           | 15                        | 58                      | 107                                                |  |
| JAN/FEB/MAR   | 2             | 1         | 0             | JAN/FEB/MAR           | 60                        | 82                      | 40                                                 |  |
| APR/MAY/JUNE  | 1             | 3         | 2             | APR/MAY/JUNE          | 35                        | 184                     | 119                                                |  |

## GOALS AND ACTUAL NEW CLUBS CUMULATIVE