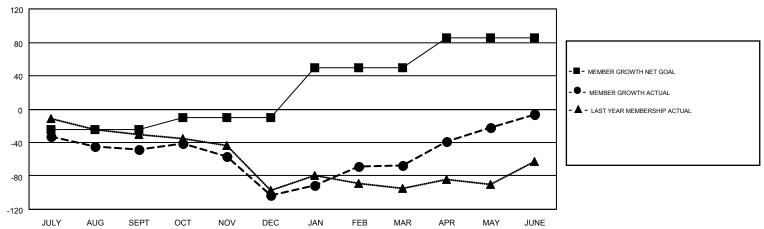

## Multiple District 117

GMT: ELENA APPIANI

LOCATION: GREECE

GMT CA 4

| Clubs         |               |           |               | Members               |                           |                         |                                                    |  |
|---------------|---------------|-----------|---------------|-----------------------|---------------------------|-------------------------|----------------------------------------------------|--|
|               | RESULTS FOR   | 2017-2018 |               | RESULTS FOR 2017-2018 |                           |                         |                                                    |  |
| QUARTER       | NEW CLUB GOAL | NEW CLUBS | DROPPED CLUBS | QUARTER               | MEMBER GROWTH NET<br>GOAL | MEMBER GROWTH<br>ACTUAL | DROPPED<br>MEMBERS ACTUAL<br>(including transfers) |  |
| JULY/AUG/SEPT | 0             | 0         | 1             | JULY/AUG/SEPT         | -25                       | 29                      | 68                                                 |  |
| OCT/NOV/DEC   | 1             | 1         | 1             | OCT/NOV/DEC           | 15                        | 58                      | 107                                                |  |
| JAN/FEB/MAR   | 2             | 1         | 0             | JAN/FEB/MAR           | 60                        | 82                      | 40                                                 |  |
| APR/MAY/JUNE  | 1             | 3         | 2             | APR/MAY/JUNE          | 35                        | 184                     | 119                                                |  |

## GOALS AND ACTUAL MEMBERS CUMULATIVE

| DROPPED CLUBS: 4  DROPPED MEMBERS |     | 56 CLUBS OF 95 ADDED 1 OR MORE<br>NEW MEMBERS | GENDER DISTI<br>MALE<br>FEMALE | 906 (42.18%)<br>1,242 (57.82%) |   |
|-----------------------------------|-----|-----------------------------------------------|--------------------------------|--------------------------------|---|
| DECEASED                          | 17  | CLICK HERE FOR CUMULATIVE                     | TOTAL FAMILY UNIT MEMBERS      |                                | 0 |
| CLUB CANCELLED 39 OTHER 277       |     | MEMBERSHIP DATA                               | FAMILY MEMBERS PAYING HALF     |                                | 0 |
| TOTAL                             | 333 |                                               | DUES                           |                                |   |